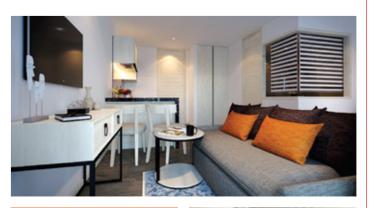

# **OUR ROOMS AND SUITES**

#### 15 SUPERIOR ROOMS: 32 SM.

40 inch Flat screen TV; Microwave, Balcony, Coffee and Tea Making Facilities, Shower, Double Curtain

#### 29 DELUXE ROOMS: 32 SM.

43 inch Flat screen TV, Microwave, Electric Stove, Hood, Wash Basin, Coffee and Tea making Facilities, Bathtub, Balcony, Double Curtains.

All rooms facing famous 'Suthep' mountain (Doi Suthep)