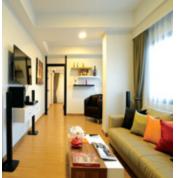

# **OUR ROOMS AND SUITES**

#### 15 SUPERIOR ROOMS: 32 SM.

40 inch Flat screen TV; Microwave, Balcony, Coffee and Tea Making Facilities, Shower, Double Curtain

#### 29 DELUXE ROOMS: 32 SM.

43 inch Flat screen TV, Microwave, Electric Stove, Hood, Wash Basin, Coffee and Tea making Facilities, Bathtub, Balcony, Double Curtains.

All rooms facing famous 'Suthep' mountain (Doi Suthep)